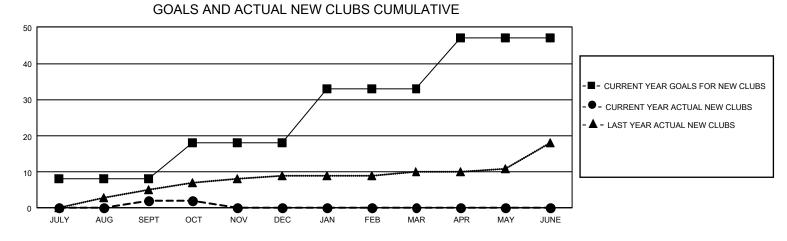

## GAT MONTHLY MEMBERSHIP PROGRESS REPORT Results

GMT Constitutional Area 1, Group H

REPORT DOES NOT INCLUDE CLUBS IN UNDISTRICTED AREAS.

| Clubs                 |               |           |               | Members               |                          |                         |                                                    |
|-----------------------|---------------|-----------|---------------|-----------------------|--------------------------|-------------------------|----------------------------------------------------|
| RESULTS FOR 2023-2024 |               |           |               | RESULTS FOR 2023-2024 |                          |                         |                                                    |
| QUARTER               | NEW CLUB GOAL | NEW CLUBS | DROPPED CLUBS | QUARTER               | EMBER GROWTH NET<br>GOAL | MEMBER GROWTH<br>ACTUAL | DROPPED MEMBERS<br>ACTUAL (including<br>transfers) |
| JULY/AUG/SEPT         | 24            | 2         | 15            | JULY/AUG/SEPT         | 534                      | 1,094                   | 1,024                                              |
| OCT/NOV/DEC           | 30            | 0         | 4             | OCT/NOV/DEC           | 720                      | 418                     | 310                                                |
| JAN/FEB/MAR           | 45            | 0         | 0             | JAN/FEB/MAR           | 625                      | 0                       | 0                                                  |
| APR/MAY/JUNE          | 42            | 0         | 0             | APR/MAY/JUNE          | 688                      | 0                       | 0                                                  |