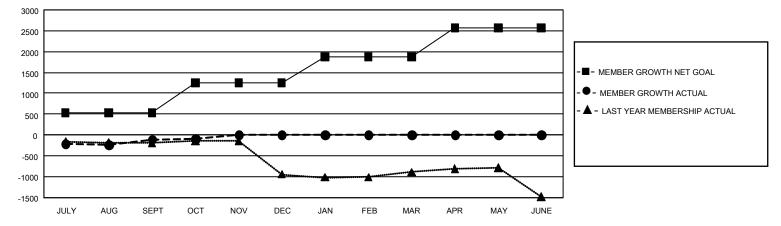

## GAT MONTHLY MEMBERSHIP PROGRESS REPORT Results

GMT Constitutional Area 1, Group H

REPORT DOES NOT INCLUDE CLUBS IN UNDISTRICTED AREAS.

| Clubs                 |               |           |               | Members               |                          |                         |                                                    |
|-----------------------|---------------|-----------|---------------|-----------------------|--------------------------|-------------------------|----------------------------------------------------|
| RESULTS FOR 2023-2024 |               |           |               | RESULTS FOR 2023-2024 |                          |                         |                                                    |
| QUARTER               | NEW CLUB GOAL | NEW CLUBS | DROPPED CLUBS | QUARTER               | EMBER GROWTH NET<br>GOAL | MEMBER GROWTH<br>ACTUAL | DROPPED MEMBERS<br>ACTUAL (including<br>transfers) |
| JULY/AUG/SEPT         | 24            | 2         | 15            | JULY/AUG/SEPT         | 534                      | 1,094                   | 1,024                                              |
| OCT/NOV/DEC           | 30            | 0         | 4             | OCT/NOV/DEC           | 720                      | 418                     | 310                                                |
| JAN/FEB/MAR           | 45            | 0         | 0             | JAN/FEB/MAR           | 625                      | 0                       | 0                                                  |
| APR/MAY/JUNE          | 42            | 0         | 0             | APR/MAY/JUNE          | 688                      | 0                       | 0                                                  |